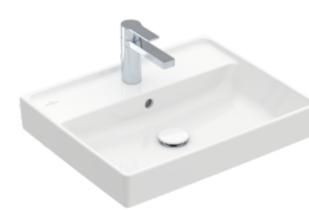

## COLLARO WASHBASIN RECTANGLE

## PRODUCT INFORMATION

| Article title                          | Villeroy & Boch Collaro Washbasin,<br>550 x 440 x 160 mm, White Alpin,<br>with overflow |
|----------------------------------------|-----------------------------------------------------------------------------------------|
| Article number                         | 4A335501                                                                                |
| Assembly / Assembly type               | wall-mounted                                                                            |
| Scope of delivery                      | 1 x washbasin                                                                           |
| Depth in mm                            | 440                                                                                     |
| Width in mm                            | 550                                                                                     |
| Height in mm                           | 160                                                                                     |
| Interior depth                         | 85                                                                                      |
| Collection                             | Collaro                                                                                 |
| Suitable for                           | 3-hole mixer, Matching<br>Villeroy&Boch furniture                                       |
| Material                               | TitanCeram                                                                              |
| surface                                | glossy                                                                                  |
| Colour name                            | White Alpin                                                                             |
| With overflow                          | Yes                                                                                     |
| Shape                                  | Rectangle                                                                               |
| Colour designation                     | White Alpin                                                                             |
| Antibacterial surface (with AntiBac)   | No                                                                                      |
| Easy surface cleaning<br>(CeramicPlus) | No                                                                                      |
| Number of tap holes punched through    | 1                                                                                       |
| Number of tap holes pre-drilled        | 2                                                                                       |
| Number of bowls                        | 1                                                                                       |