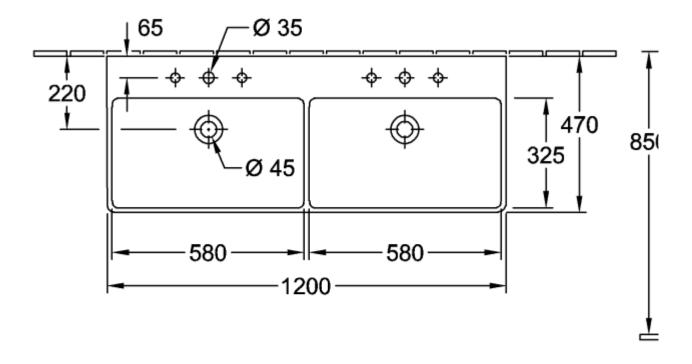

# TECHNICAL DRAWINGS

# 4A23CK01

### PRODUCT INFORMATION

| Article title                        | Villeroy & Boch Avento Double vanity washbasin, 1200 x 470 x 160 mm, White Alpin, with overflow |
|--------------------------------------|-------------------------------------------------------------------------------------------------|
| Article number                       | 4A23CK01                                                                                        |
| Assembly / Assembly type             | wall-mounted                                                                                    |
| Scope of delivery                    | 1 x double vanity washbasin                                                                     |
| Depth in mm                          | 470                                                                                             |
| Width in mm                          | 1200                                                                                            |
| Height in mm                         | 160                                                                                             |
| Interior depth                       | 110                                                                                             |
| Collection                           | Avento                                                                                          |
| Suitable for                         | two 3-hole tap fittings, Matching Villeroy&Boch furniture                                       |
| Material                             | Sanitary ceramics                                                                               |
| surface                              | glossy                                                                                          |
| Colour name                          | White Alpin                                                                                     |
| With overflow                        | Yes                                                                                             |
| Shape                                | Rectangle                                                                                       |
| Colour designation                   | White Alpin                                                                                     |
| Antibacterial surface (with AntiBac) | No                                                                                              |
| Easy surface cleaning (CeramicPlus)  | No                                                                                              |
| Number of tap holes punched through  | 2                                                                                               |
| Number of tap holes pre-drilled      | 4                                                                                               |
| Number of bowls                      | 2                                                                                               |