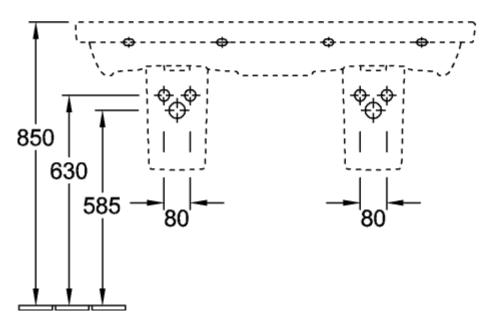

|
| Antibacterial surface (with AntiBac) | No                                                                                              |
| Easy surface cleaning (CeramicPlus)  | No                                                                                              |
| Number of tap holes punched through  | 2                                                                                               |
| Number of tap holes pre-drilled      | 4                                                                                               |
| Number of bowls                      | 2                                                                                               |

# TECHNICAL DRAWINGS

# 4A23CK01





## 4A23CK01

630 | 585