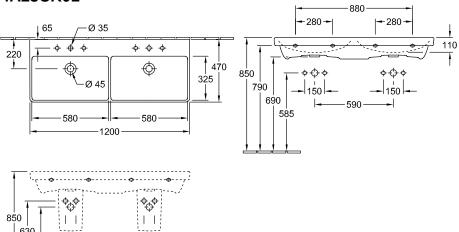

# TECHNICAL DRAWINGS

# 4A23CK01

### PRODUCT INFORMATION

| Article title                        | Villeroy & Boch Avento Double vanity washbasin, 1200 x 470 x 160 mm, White Alpin, with overflow |
|--------------------------------------|-------------------------------------------------------------------------------------------------|
| Article number                       | 4A23CK01                                                                                        |
| Assembly / Assembly type             | wall-mounted                                                                                    |
| Scope of delivery                    | 1 x double vanity washbasin                                                                     |
| Depth in mm                          | 470                                                                                             |
| Width in mm                          | 1200                                                                                            |
| Height in mm                         | 160                                                                                             |
| Interior depth                       | 110                                                                                             |
| Collection                           | Avento                                                                                          |
| Suitable for                         | two 3-hole tap fittings, Matching Villeroy&Boch furniture                                       |
| Material                             | Sanitary ceramics                                                                               |
| surface                              | glossy                                                                                          |
| Colour name                          | White Alpin                                                                                     |
| With overflow                        | Yes                                                                                             |
| Shape                                | Rectangle                                                                                       |
| Colour designation                   | White Alpin                                                                                     |
| Antibacterial surface (with AntiBac) | No                                                                                              |
| Easy surface cleaning (CeramicPlus)  | No                                                                                              |
| Number of tap holes punched through  | 2                                                                                               |
| Number of tap holes pre-drilled      | 4                                                                                               |
| Number of bowls                      | 2                                                                                               |