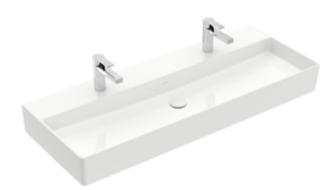

## PRODUCT INFORMATION

| Article title                                                                                                                                          | Villeroy & Boch Memento 2.0<br>Washbasin, 1200 x 470 x 150 mm,<br>White Alpin, without overflow                    |
|--------------------------------------------------------------------------------------------------------------------------------------------------------|--------------------------------------------------------------------------------------------------------------------|
| Article number                                                                                                                                         | 4A22C101                                                                                                           |
| Assembly / Assembly type                                                                                                                               | wall-mounted                                                                                                       |
| Scope of delivery                                                                                                                                      | 1 x washbasin                                                                                                      |
| Depth in mm                                                                                                                                            | 470                                                                                                                |
| Width in mm                                                                                                                                            | 1200                                                                                                               |
| Height in mm                                                                                                                                           | 150                                                                                                                |
| Interior depth                                                                                                                                         | 95                                                                                                                 |
| Collection                                                                                                                                             | Memento 2.0                                                                                                        |
| Tap fitting / Tap hole information                                                                                                                     | A non-closing valve or the ViFlow<br>(concealed overflow) must be used<br>for models without overflow<br>function. |
| Quitable for                                                                                                                                           |                                                                                                                    |
| Suitable for                                                                                                                                           | two 1-hole tap fittings                                                                                            |
| Material                                                                                                                                               | two 1-hole tap fittings<br>TitanCeram                                                                              |
|                                                                                                                                                        |                                                                                                                    |
| Material                                                                                                                                               | TitanCeram                                                                                                         |
| Material<br>surface                                                                                                                                    | TitanCeram<br>glossy                                                                                               |
| Material<br>surface<br>Colour name                                                                                                                     | TitanCeram<br>glossy<br>White Alpin                                                                                |
| Material<br>surface<br>Colour name<br>With overflow                                                                                                    | TitanCeram<br>glossy<br>White Alpin<br>No                                                                          |
| Material<br>surface<br>Colour name<br>With overflow<br>Shape                                                                                           | TitanCeram<br>glossy<br>White Alpin<br>No<br>Rectangle                                                             |
| Material<br>surface<br>Colour name<br>With overflow<br>Shape<br>Colour designation<br>Antibacterial surface (with                                      | TitanCeram<br>glossy<br>White Alpin<br>No<br>Rectangle<br>White Alpin                                              |
| Material<br>surface<br>Colour name<br>With overflow<br>Shape<br>Colour designation<br>Antibacterial surface (with<br>AntiBac)<br>Easy surface cleaning | TitanCeram<br>glossy<br>White Alpin<br>No<br>Rectangle<br>White Alpin<br>No                                        |