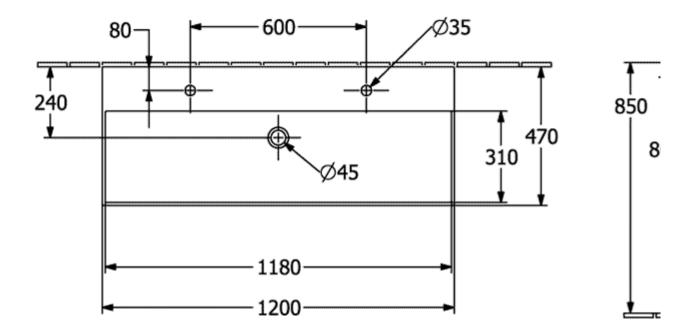

## PRODUCT INFORMATION

| Article title                                                                                                                                          | Villeroy & Boch Memento 2.0<br>Washbasin, 1200 x 470 x 150 mm,<br>White Alpin, without overflow                    |
|--------------------------------------------------------------------------------------------------------------------------------------------------------|--------------------------------------------------------------------------------------------------------------------|
| Article number                                                                                                                                         | 4A22C101                                                                                                           |
| Assembly / Assembly type                                                                                                                               | wall-mounted                                                                                                       |
| Scope of delivery                                                                                                                                      | 1 x washbasin                                                                                                      |
| Depth in mm                                                                                                                                            | 470                                                                                                                |
| Width in mm                                                                                                                                            | 1200                                                                                                               |
| Height in mm                                                                                                                                           | 150                                                                                                                |
| Interior depth                                                                                                                                         | 95                                                                                                                 |
| Collection                                                                                                                                             | Memento 2.0                                                                                                        |
| Tap fitting / Tap hole information                                                                                                                     | A non-closing valve or the ViFlow<br>(concealed overflow) must be used<br>for models without overflow<br>function. |
| Quitable for                                                                                                                                           |                                                                                                                    |
| Suitable for                                                                                                                                           | two 1-hole tap fittings                                                                                            |
| Material                                                                                                                                               | two 1-hole tap fittings<br>TitanCeram                                                                              |
|                                                                                                                                                        |                                                                                                                    |
| Material                                                                                                                                               | TitanCeram                                                                                                         |
| Material<br>surface                                                                                                                                    | TitanCeram<br>glossy                                                                                               |
| Material<br>surface<br>Colour name                                                                                                                     | TitanCeram<br>glossy<br>White Alpin                                                                                |
| Material<br>surface<br>Colour name<br>With overflow                                                                                                    | TitanCeram<br>glossy<br>White Alpin<br>No                                                                          |
| Material<br>surface<br>Colour name<br>With overflow<br>Shape                                                                                           | TitanCeram<br>glossy<br>White Alpin<br>No<br>Rectangle                                                             |
| Material<br>surface<br>Colour name<br>With overflow<br>Shape<br>Colour designation<br>Antibacterial surface (with                                      | TitanCeram<br>glossy<br>White Alpin<br>No<br>Rectangle<br>White Alpin                                              |
| Material<br>surface<br>Colour name<br>With overflow<br>Shape<br>Colour designation<br>Antibacterial surface (with<br>AntiBac)<br>Easy surface cleaning | TitanCeram<br>glossy<br>White Alpin<br>No<br>Rectangle<br>White Alpin<br>No                                        |