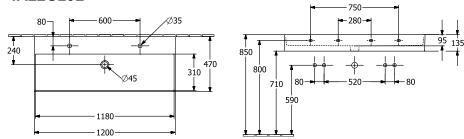

## PRODUCT INFORMATION

| Article title                                                                                                                                          | Villeroy & Boch Memento 2.0<br>Washbasin, 1200 x 470 x 150 mm,<br>White Alpin, without overflow                    |
|--------------------------------------------------------------------------------------------------------------------------------------------------------|--------------------------------------------------------------------------------------------------------------------|
| Article number                                                                                                                                         | 4A22C101                                                                                                           |
| Assembly / Assembly type                                                                                                                               | wall-mounted                                                                                                       |
| Scope of delivery                                                                                                                                      | 1 x washbasin                                                                                                      |
| Depth in mm                                                                                                                                            | 470                                                                                                                |
| Width in mm                                                                                                                                            | 1200                                                                                                               |
| Height in mm                                                                                                                                           | 150                                                                                                                |
| Interior depth                                                                                                                                         | 95                                                                                                                 |
| Collection                                                                                                                                             | Memento 2.0                                                                                                        |
| Tap fitting / Tap hole information                                                                                                                     | A non-closing valve or the ViFlow<br>(concealed overflow) must be used<br>for models without overflow<br>function. |
| Quitable for                                                                                                                                           |                                                                                                                    |
| Suitable for                                                                                                                                           | two 1-hole tap fittings                                                                                            |
| Material                                                                                                                                               | two 1-hole tap fittings<br>TitanCeram                                                                              |
|                                                                                                                                                        |                                                                                                                    |
| Material                                                                                                                                               | TitanCeram                                                                                                         |
| Material<br>surface                                                                                                                                    | TitanCeram<br>glossy                                                                                               |
| Material<br>surface<br>Colour name                                                                                                                     | TitanCeram<br>glossy<br>White Alpin                                                                                |
| Material<br>surface<br>Colour name<br>With overflow                                                                                                    | TitanCeram<br>glossy<br>White Alpin<br>No                                                                          |
| Material<br>surface<br>Colour name<br>With overflow<br>Shape                                                                                           | TitanCeram<br>glossy<br>White Alpin<br>No<br>Rectangle                                                             |
| Material<br>surface<br>Colour name<br>With overflow<br>Shape<br>Colour designation<br>Antibacterial surface (with                                      | TitanCeram<br>glossy<br>White Alpin<br>No<br>Rectangle<br>White Alpin                                              |
| Material<br>surface<br>Colour name<br>With overflow<br>Shape<br>Colour designation<br>Antibacterial surface (with<br>AntiBac)<br>Easy surface cleaning | TitanCeram<br>glossy<br>White Alpin<br>No<br>Rectangle<br>White Alpin<br>No                                        |