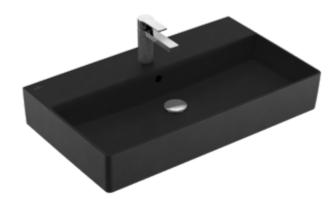

## MEMENTO 2.0 WASHBASIN RECTANGLE

## PRODUCT INFORMATION

| Article title                        | Villeroy & Boch Memento 2.0<br>Washbasin, 800 x 470 x 140 mm,<br>Ebony CeramicPlus, with overflow,<br>ground |
|--------------------------------------|--------------------------------------------------------------------------------------------------------------|
| Article number                       | 4A228GS5                                                                                                     |
| Assembly / Assembly type             | wall-mounted                                                                                                 |
| Scope of delivery                    | 1 x washbasin , 1 x cut-out template                                                                         |
| Depth in mm                          | 470                                                                                                          |
| Width in mm                          | 800                                                                                                          |
| Height in mm                         | 140                                                                                                          |
| Interior depth                       | 95                                                                                                           |
| Collection                           | Memento 2.0                                                                                                  |
| Suitable for                         | 3-hole mixer, Matching Villeroy&Boch furniture                                                               |
| Material                             | TitanCeram                                                                                                   |
| surface                              | matt                                                                                                         |
| Colour name                          | Ebony CeramicPlus                                                                                            |
| With overflow                        | Yes                                                                                                          |
| Shape                                | Rectangle                                                                                                    |
| Colour designation                   | Ebony                                                                                                        |
| Antibacterial surface (with AntiBac) | No                                                                                                           |
| Easy surface cleaning (CeramicPlus)  | Yes                                                                                                          |
| Number of tap holes punched through  | 1                                                                                                            |
| Number of tap holes pre-drilled      | 2                                                                                                            |
| Underside of washbasin               | ground                                                                                                       |
| Number of bowls                      | 1                                                                                                            |