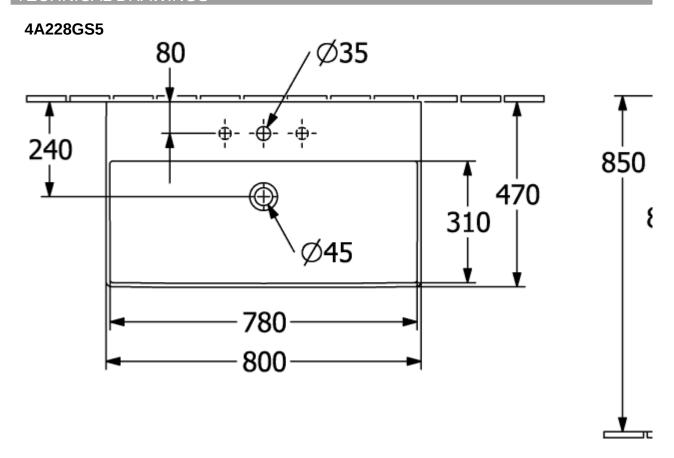

## TECHNICAL DRAWINGS

## PRODUCT INFORMATION

| Article title                        | Villeroy & Boch Memento 2.0<br>Washbasin, 800 x 470 x 140 mm,<br>Ebony CeramicPlus, with overflow,<br>ground |
|--------------------------------------|--------------------------------------------------------------------------------------------------------------|
| Article number                       | 4A228GS5                                                                                                     |
| Assembly / Assembly type             | wall-mounted                                                                                                 |
| Scope of delivery                    | 1 x washbasin , 1 x cut-out template                                                                         |
| Depth in mm                          | 470                                                                                                          |
| Width in mm                          | 800                                                                                                          |
| Height in mm                         | 140                                                                                                          |
| Interior depth                       | 95                                                                                                           |
| Collection                           | Memento 2.0                                                                                                  |
| Suitable for                         | 3-hole mixer, Matching Villeroy&Boch furniture                                                               |
| Material                             | TitanCeram                                                                                                   |
| surface                              | matt                                                                                                         |
| Colour name                          | Ebony CeramicPlus                                                                                            |
| With overflow                        | Yes                                                                                                          |
| Shape                                | Rectangle                                                                                                    |
| Colour designation                   | Ebony                                                                                                        |
| Antibacterial surface (with AntiBac) | No                                                                                                           |
| Easy surface cleaning (CeramicPlus)  | Yes                                                                                                          |
| Number of tap holes punched through  | 1                                                                                                            |
| Number of tap holes pre-drilled      | 2                                                                                                            |
| Underside of washbasin               | ground                                                                                                       |
| Number of bowls                      | 1                                                                                                            |