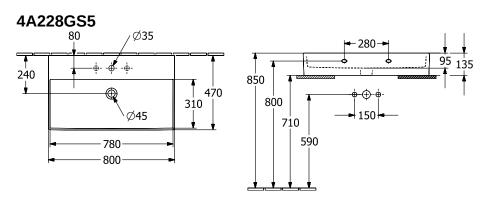

## TECHNICAL DRAWINGS

## PRODUCT INFORMATION

| Article title                        | Villeroy & Boch Memento 2.0<br>Washbasin, 800 x 470 x 140 mm,<br>Ebony CeramicPlus, with overflow,<br>ground |
|--------------------------------------|--------------------------------------------------------------------------------------------------------------|
| Article number                       | 4A228GS5                                                                                                     |
| Assembly / Assembly type             | wall-mounted                                                                                                 |
| Scope of delivery                    | 1 x washbasin , 1 x cut-out template                                                                         |
| Depth in mm                          | 470                                                                                                          |
| Width in mm                          | 800                                                                                                          |
| Height in mm                         | 140                                                                                                          |
| Interior depth                       | 95                                                                                                           |
| Collection                           | Memento 2.0                                                                                                  |
| Suitable for                         | 3-hole mixer, Matching Villeroy&Boch furniture                                                               |
| Material                             | TitanCeram                                                                                                   |
| surface                              | matt                                                                                                         |
| Colour name                          | Ebony CeramicPlus                                                                                            |
| With overflow                        | Yes                                                                                                          |
| Shape                                | Rectangle                                                                                                    |
| Colour designation                   | Ebony                                                                                                        |
| Antibacterial surface (with AntiBac) | No                                                                                                           |
| Easy surface cleaning (CeramicPlus)  | Yes                                                                                                          |
| Number of tap holes punched through  | 1                                                                                                            |
| Number of tap holes pre-drilled      | 2                                                                                                            |
| Underside of washbasin               | ground                                                                                                       |
| Number of bowls                      | 1                                                                                                            |