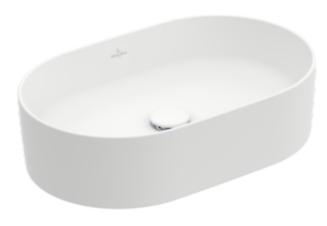

## COLLARO SURFACE-MOUNTED WASHBASIN OVAL

## PRODUCT INFORMATION

| Article title                        | Villeroy & Boch Collaro Surface-<br>mounted washbasin, 560 x 360 x<br>145 mm, Stone White CeramicPlus,<br>without overflow                                                                      |
|--------------------------------------|-------------------------------------------------------------------------------------------------------------------------------------------------------------------------------------------------|
| Article number                       | 4A1956RW                                                                                                                                                                                        |
| Assembly / Assembly type             | Surface-mounted                                                                                                                                                                                 |
| Assembly instructions                | Recommendation: to be installed with a gap of at least 50 mm between the washbasin and the wall                                                                                                 |
| Scope of delivery                    | 1 x surface-mounted washbasin , 1 x fastening set 1 x cut-out template                                                                                                                          |
| Depth in mm                          | 360                                                                                                                                                                                             |
| Width in mm                          | 560                                                                                                                                                                                             |
| Height in mm                         | 145                                                                                                                                                                                             |
| Interior depth                       | 100                                                                                                                                                                                             |
| Collection                           | Collaro                                                                                                                                                                                         |
|                                      | <ul> <li>when using a wall-mounted tap fitting, we recommend a projection of at least 210 mm</li> <li>Please note: unclosable outlet valve must be used with models without overflow</li> </ul> |
| Suitable for                         | Wall-mounted tap fittings, Matching Villeroy&Boch furniture Tap fitting with raised base                                                                                                        |
| Material                             | TitanCeram                                                                                                                                                                                      |
| surface                              | matt                                                                                                                                                                                            |
| Colour name                          | Stone White CeramicPlus                                                                                                                                                                         |
| With overflow                        | No                                                                                                                                                                                              |
| Shape                                | Oval                                                                                                                                                                                            |
| Colour designation                   | Stone White                                                                                                                                                                                     |
| Antibacterial surface (with AntiBac) | No                                                                                                                                                                                              |
| Easy surface cleaning (CeramicPlus)  | Yes                                                                                                                                                                                             |
| Underside of washbasin               | unground                                                                                                                                                                                        |
| Number of bowls                      | 1                                                                                                                                                                                               |