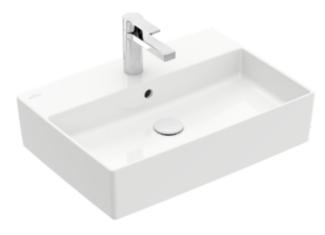

## PRODUCT INFORMATION

| Article title                        | Villeroy & Boch Memento 2.0<br>Surface-mounted washbasin, 600 x<br>420 x 140 mm, White Alpin, with<br>overflow |
|--------------------------------------|----------------------------------------------------------------------------------------------------------------|
| Article number                       | 4A076001                                                                                                       |
| Assembly / Assembly type             | Surface-mounted                                                                                                |
| Assembly instructions                | Recommendation: to be installed with a gap of at least 50 mm between the washbasin and the wall                |
| Scope of delivery                    | $1\ x$ surface-mounted washbasin , $1\ x$ fastening set $1\ x$ cut-out template                                |
| Depth in mm                          | 420                                                                                                            |
| Width in mm                          | 600                                                                                                            |
| Height in mm                         | 140                                                                                                            |
| Interior depth                       | 90                                                                                                             |
| Collection                           | Memento 2.0                                                                                                    |
| Suitable for                         | 3-hole mixer, Matching<br>Villeroy&Boch furniture                                                              |
| Material                             | TitanCeram                                                                                                     |
| surface                              | glossy                                                                                                         |
| Colour name                          | White Alpin                                                                                                    |
| With overflow                        | Yes                                                                                                            |
| Shape                                | Rectangle                                                                                                      |
| Colour designation                   | White Alpin                                                                                                    |
| Antibacterial surface (with AntiBac) | No                                                                                                             |
| Easy surface cleaning (CeramicPlus)  | No                                                                                                             |
| Number of tap holes punched through  | 1                                                                                                              |
| Number of tap holes pre-drilled      | 2                                                                                                              |
| Underside of washbasin               | unground                                                                                                       |
| Number of bowls                      | 1                                                                                                              |