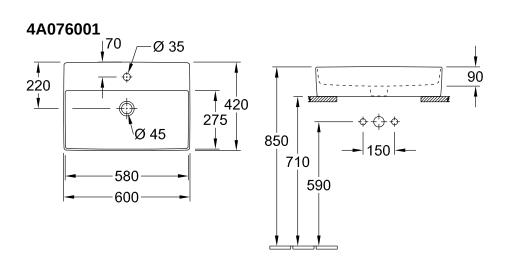

|
| Easy surface cleaning (CeramicPlus)  | No                                                                                                             |
| Number of tap holes punched through  | 1                                                                                                              |
| Number of tap holes pre-drilled      | 2                                                                                                              |
| Underside of washbasin               | unground                                                                                                       |
| Number of bowls                      | 1                                                                                                              |

## TECHNICAL DRAWINGS