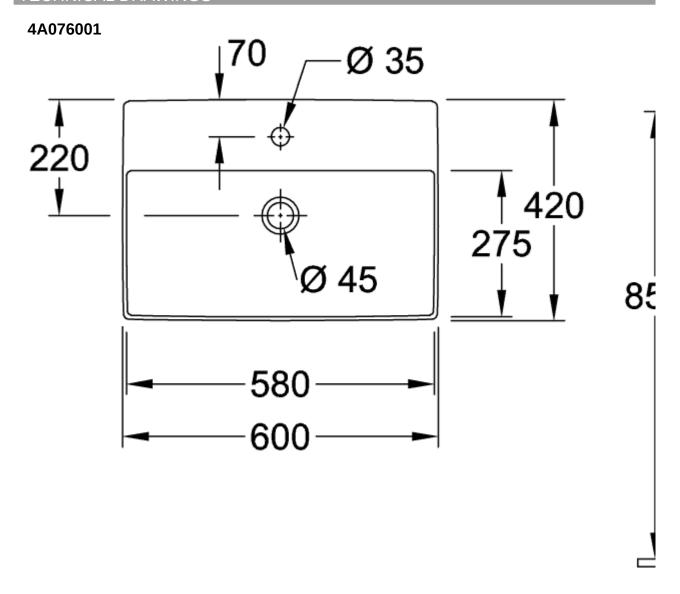

|
| Easy surface cleaning (CeramicPlus)  | No                                                                                                             |
| Number of tap holes punched through  | 1                                                                                                              |
| Number of tap holes pre-drilled      | 2                                                                                                              |
| Underside of washbasin               | unground                                                                                                       |
| Number of bowls                      | 1                                                                                                              |

## TECHNICAL DRAWINGS