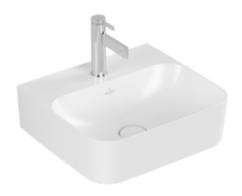

## FINION HANDWASHBASIN RECTANGLE

## PRODUCT INFORMATION

| Article title                        | Villeroy & Boch Finion<br>Handwashbasin, 430 x 390 x 140<br>mm, Stone White CeramicPlus, with<br>concealed overflow |
|--------------------------------------|---------------------------------------------------------------------------------------------------------------------|
| Article number                       | 436444RW                                                                                                            |
| Assembly / Assembly type             | wall-mounted                                                                                                        |
| Scope of delivery                    | 1 x handwashbasin , 1 x concealed<br>ViFlow overflow with ceramic valve<br>cover                                    |
| Depth in mm                          | 390                                                                                                                 |
| Width in mm                          | 430                                                                                                                 |
| Height in mm                         | 140                                                                                                                 |
| Interior depth                       | 105                                                                                                                 |
| Collection                           | Finion                                                                                                              |
| Suitable for                         | 1-hole mixer                                                                                                        |
| Material                             | TitanCeram                                                                                                          |
| surface                              | matt                                                                                                                |
| Colour name                          | Stone White CeramicPlus                                                                                             |
| With overflow                        | Yes                                                                                                                 |
| Shape                                | Rectangle                                                                                                           |
| Colour designation                   | Stone White                                                                                                         |
| Antibacterial surface (with AntiBac) | No                                                                                                                  |
| Easy surface cleaning (CeramicPlus)  | Yes                                                                                                                 |
| Number of tap holes punched through  | 1                                                                                                                   |
| Number of bowls                      | 1                                                                                                                   |