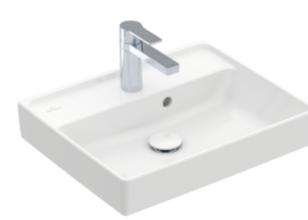

## COLLARO HANDWASHBASIN RECTANGLE

## PRODUCT INFORMATION

| Article title                          | Villeroy & Boch Collaro<br>Handwashbasin, 500 x 400 x 150<br>mm, White Alpin, with overflow |
|----------------------------------------|---------------------------------------------------------------------------------------------|
| Article number                         | 43345001                                                                                    |
| Assembly / Assembly type               | wall-mounted                                                                                |
| Scope of delivery                      | 1 x handwashbasin                                                                           |
| Depth in mm                            | 400                                                                                         |
| Width in mm                            | 500                                                                                         |
| Height in mm                           | 150                                                                                         |
| Interior depth                         | 85                                                                                          |
| Collection                             | Collaro                                                                                     |
| Suitable for                           | 1-hole mixer, Matching<br>Villeroy&Boch furniture                                           |
| Material                               | TitanCeram                                                                                  |
| surface                                | glossy                                                                                      |
| Colour name                            | White Alpin                                                                                 |
| With overflow                          | Yes                                                                                         |
| Shape                                  | Rectangle                                                                                   |
| Colour designation                     | White Alpin                                                                                 |
| Antibacterial surface (with AntiBac)   | No                                                                                          |
| Easy surface cleaning<br>(CeramicPlus) | No                                                                                          |
| Number of tap holes punched through    | 1                                                                                           |
| Number of bowls                        | 1                                                                                           |