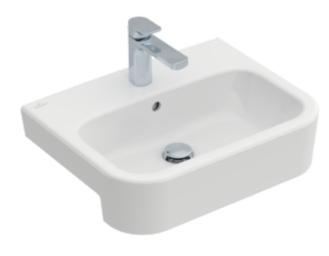

## ARCHITECTURA SEMI-RECESSED WASHBASIN RECTANGLE

## PRODUCT INFORMATION

| Article title                        | Villeroy & Boch Architectura Semi-<br>recessed washbasin, 550 x 430 x<br>170 mm, White Alpin, with overflow,<br>unground |
|--------------------------------------|--------------------------------------------------------------------------------------------------------------------------|
| Article number                       | 41905501                                                                                                                 |
| Assembly / Assembly type             | Semi-recessed                                                                                                            |
| Scope of delivery                    | 1 x semi-recessed washbasin                                                                                              |
| Depth in mm                          | 430                                                                                                                      |
| Width in mm                          | 550                                                                                                                      |
| Height in mm                         | 170                                                                                                                      |
| Interior depth                       | 120                                                                                                                      |
| Collection                           | Architectura                                                                                                             |
| Suitable for                         | 3-hole mixer                                                                                                             |
| Material                             | Sanitary ceramics                                                                                                        |
| surface                              | glossy                                                                                                                   |
| Colour name                          | White Alpin                                                                                                              |
| With overflow                        | Yes                                                                                                                      |
| Shape                                | Rectangle                                                                                                                |
| Colour designation                   | White Alpin                                                                                                              |
| Antibacterial surface (with AntiBac) | No                                                                                                                       |
| Easy surface cleaning (CeramicPlus)  | No                                                                                                                       |
| Number of tap holes punched through  | 1                                                                                                                        |
| Number of tap holes pre-drilled      | 2                                                                                                                        |
| Underside of washbasin               | unground                                                                                                                 |
| Number of bowls                      | 1                                                                                                                        |