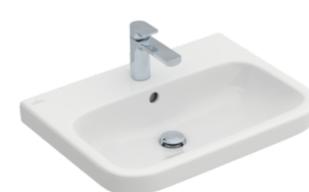

## ARCHITECTURA WASHBASIN RECTANGLE

## PRODUCT INFORMATION

| Article title                          | Villeroy & Boch Architectura<br>Washbasin, 650 x 470 x 180 mm,<br>White Alpin, with overflow, ground |
|----------------------------------------|------------------------------------------------------------------------------------------------------|
| Article number                         | 4188KG01                                                                                             |
| Assembly / Assembly type               | wall-mounted                                                                                         |
| Scope of delivery                      | $1 \ x$ washbasin , $1 \ x$ cut-out template                                                         |
| Depth in mm                            | 470                                                                                                  |
| Width in mm                            | 650                                                                                                  |
| Height in mm                           | 180                                                                                                  |
| Interior depth                         | 125                                                                                                  |
| Collection                             | Architectura                                                                                         |
| Suitable for                           | 3-hole mixer                                                                                         |
| Material                               | Sanitary ceramics                                                                                    |
| surface                                | glossy                                                                                               |
| Colour name                            | White Alpin                                                                                          |
| With overflow                          | Yes                                                                                                  |
| Shape                                  | Rectangle                                                                                            |
| Colour designation                     | White Alpin                                                                                          |
| Antibacterial surface (with AntiBac)   | No                                                                                                   |
| Easy surface cleaning<br>(CeramicPlus) | No                                                                                                   |
| Number of tap holes punched through    | 1                                                                                                    |
| Number of tap holes pre-drilled        | 2                                                                                                    |
| Underside of washbasin                 | ground                                                                                               |
| Number of bowls                        | 1                                                                                                    |