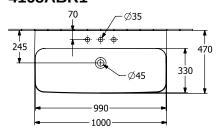

tiBac) | No                                                                                                               |
| Easy surface cleaning (CeramicPlus)  | Yes                                                                                                              |
| Number of tap holes punched through  | 1                                                                                                                |
| Number of tap holes pre-drilled      | 2                                                                                                                |
| Number of bowls                      | 1                                                                                                                |

# TECHNICAL DRAWINGS

## 4168ABR1



### 4168ABR1