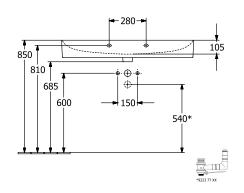

Bac) | No                                                                                                               |
| Easy surface cleaning (CeramicPlus)  | Yes                                                                                                              |
| Number of tap holes punched through  | 1                                                                                                                |
| Number of tap holes pre-drilled      | 2                                                                                                                |
| Number of bowls                      | 1                                                                                                                |

# TECHNICAL DRAWINGS

## 4168ABR1



### 4168ABR1