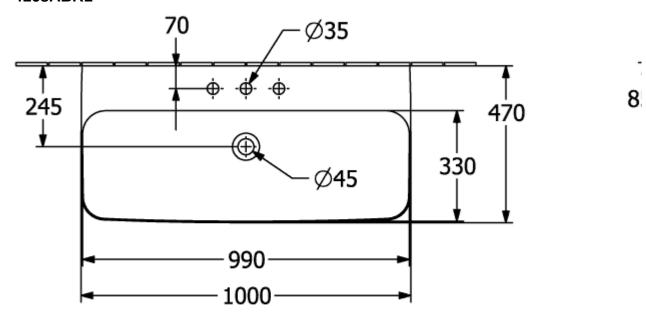

surface (with AntiBac) | No                                                                                                               |
| Easy surface cleaning (CeramicPlus)  | Yes                                                                                                              |
| Number of tap holes punched through  | 1                                                                                                                |
| Number of tap holes pre-drilled      | 2                                                                                                                |
| Number of bowls                      | 1                                                                                                                |

# TECHNICAL DRAWINGS

## 4168ABR1



### 4168ABR1