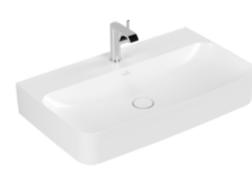

## FINION WASHBASIN RECTANGLE

## PRODUCT INFORMATION

| Article title                                | Villeroy & Boch Finion Washbasin,<br>800 x 470 x 165 mm, Stone White<br>CeramicPlus, without overflow |
|----------------------------------------------|-------------------------------------------------------------------------------------------------------|
| Article number                               | 416881RW                                                                                              |
| Assembly / Assembly type                     | wall-mounted                                                                                          |
| Scope of delivery                            | 1 x washbasin , 1 x non-closing<br>outlet valve with ceramic valve<br>cover                           |
| Depth in mm                                  | 470                                                                                                   |
| Width in mm                                  | 800                                                                                                   |
| Height in mm                                 | 165                                                                                                   |
| Interior depth                               | 105                                                                                                   |
| Collection                                   | Finion                                                                                                |
| Suitable for                                 | 3-hole mixer                                                                                          |
| Material                                     | TitanCeram                                                                                            |
| surface                                      | matt                                                                                                  |
| Colour name                                  | Stone White CeramicPlus                                                                               |
| With overflow                                | No                                                                                                    |
| Shape                                        | Rectangle                                                                                             |
| Colour designation                           | Stone White                                                                                           |
| Antibacterial surface (with AntiBac)         | No                                                                                                    |
|                                              |                                                                                                       |
| Easy surface cleaning<br>(CeramicPlus)       | Yes                                                                                                   |
| , , , , , , , , , , , , , , , , , , , ,      | Yes<br>1                                                                                              |
| (CeramicPlus)<br>Number of tap holes punched |                                                                                                       |