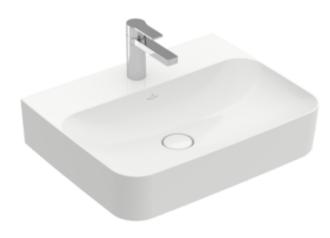

## PRODUCT INFORMATION

| Article title                        | Villeroy & Boch Finion Washbasin,<br>600 x 470 x 164 mm, White Alpin<br>CeramicPlus, with concealed<br>overflow, ground |
|--------------------------------------|-------------------------------------------------------------------------------------------------------------------------|
| Article number                       | 41686CR1                                                                                                                |
| Assembly / Assembly type             | wall-mounted                                                                                                            |
| Scope of delivery                    | 1 x washbasin , 1 x concealed<br>ViFlow overflow with ceramic valve<br>cover                                            |
| Depth in mm                          | 470                                                                                                                     |
| Width in mm                          | 600                                                                                                                     |
| Height in mm                         | 164                                                                                                                     |
| Interior depth                       | 105                                                                                                                     |
| Collection                           | Finion                                                                                                                  |
| Suitable for                         | 3-hole mixer, Matching<br>Villeroy&Boch furniture                                                                       |
| Material                             | TitanCeram                                                                                                              |
| surface                              | glossy                                                                                                                  |
| Colour name                          | White Alpin CeramicPlus                                                                                                 |
| With overflow                        | Yes                                                                                                                     |
| Shape                                | Rectangle                                                                                                               |
| Colour designation                   | White Alpin                                                                                                             |
| Antibacterial surface (with AntiBac) | No                                                                                                                      |
| Easy surface cleaning (CeramicPlus)  | Yes                                                                                                                     |
| Number of tap holes punched through  | 1                                                                                                                       |
| Number of tap holes pre-drilled      | 2                                                                                                                       |
| Underside of washbasin               | ground                                                                                                                  |
| Number of bowls                      | 1                                                                                                                       |