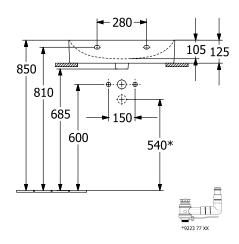

## TECHNICAL DRAWINGS

## PRODUCT INFORMATION

| Article title                        | Villeroy & Boch Finion Washbasin,<br>600 x 470 x 164 mm, White Alpin<br>CeramicPlus, with concealed<br>overflow, ground |
|--------------------------------------|-------------------------------------------------------------------------------------------------------------------------|
| Article number                       | 41686CR1                                                                                                                |
| Assembly / Assembly type             | wall-mounted                                                                                                            |
| Scope of delivery                    | 1 x washbasin , 1 x concealed<br>ViFlow overflow with ceramic valve<br>cover                                            |
| Depth in mm                          | 470                                                                                                                     |
| Width in mm                          | 600                                                                                                                     |
| Height in mm                         | 164                                                                                                                     |
| Interior depth                       | 105                                                                                                                     |
| Collection                           | Finion                                                                                                                  |
| Suitable for                         | 3-hole mixer, Matching<br>Villeroy&Boch furniture                                                                       |
| Material                             | TitanCeram                                                                                                              |
| surface                              | glossy                                                                                                                  |
| Colour name                          | White Alpin CeramicPlus                                                                                                 |
| With overflow                        | Yes                                                                                                                     |
| Shape                                | Rectangle                                                                                                               |
| Colour designation                   | White Alpin                                                                                                             |
| Antibacterial surface (with AntiBac) | No                                                                                                                      |
| Easy surface cleaning (CeramicPlus)  | Yes                                                                                                                     |
| Number of tap holes punched through  | 1                                                                                                                       |
| Number of tap holes pre-drilled      | 2                                                                                                                       |
| Underside of washbasin               | ground                                                                                                                  |
| Number of bowls                      | 1                                                                                                                       |