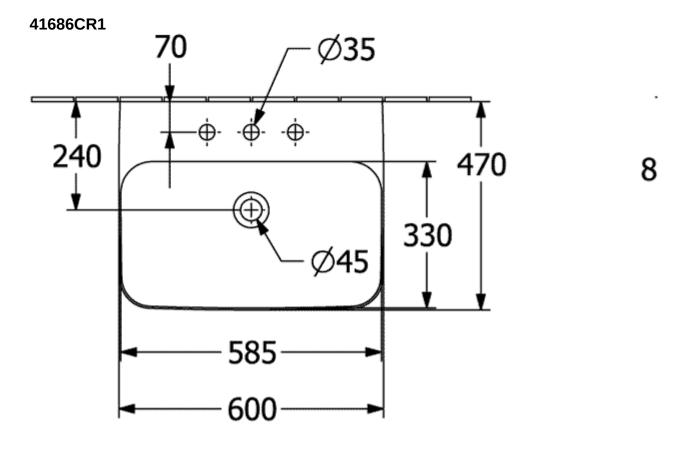

## TECHNICAL DRAWINGS

## PRODUCT INFORMATION

| Article title                        | Villeroy & Boch Finion Washbasin,<br>600 x 470 x 164 mm, White Alpin<br>CeramicPlus, with concealed<br>overflow, ground |
|--------------------------------------|-------------------------------------------------------------------------------------------------------------------------|
| Article number                       | 41686CR1                                                                                                                |
| Assembly / Assembly type             | wall-mounted                                                                                                            |
| Scope of delivery                    | 1 x washbasin , 1 x concealed<br>ViFlow overflow with ceramic valve<br>cover                                            |
| Depth in mm                          | 470                                                                                                                     |
| Width in mm                          | 600                                                                                                                     |
| Height in mm                         | 164                                                                                                                     |
| Interior depth                       | 105                                                                                                                     |
| Collection                           | Finion                                                                                                                  |
| Suitable for                         | 3-hole mixer, Matching<br>Villeroy&Boch furniture                                                                       |
| Material                             | TitanCeram                                                                                                              |
| surface                              | glossy                                                                                                                  |
| Colour name                          | White Alpin CeramicPlus                                                                                                 |
| With overflow                        | Yes                                                                                                                     |
| Shape                                | Rectangle                                                                                                               |
| Colour designation                   | White Alpin                                                                                                             |
| Antibacterial surface (with AntiBac) | No                                                                                                                      |
| Easy surface cleaning (CeramicPlus)  | Yes                                                                                                                     |
| Number of tap holes punched through  | 1                                                                                                                       |
| Number of tap holes pre-drilled      | 2                                                                                                                       |
| Underside of washbasin               | ground                                                                                                                  |
| Number of bowls                      | 1                                                                                                                       |