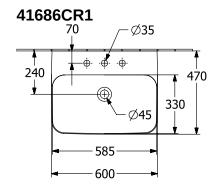

## TECHNICAL DRAWINGS

## PRODUCT INFORMATION

| Article title                        | Villeroy & Boch Finion Washbasin,<br>600 x 470 x 164 mm, White Alpin<br>CeramicPlus, with concealed<br>overflow, ground |
|--------------------------------------|-------------------------------------------------------------------------------------------------------------------------|
| Article number                       | 41686CR1                                                                                                                |
| Assembly / Assembly type             | wall-mounted                                                                                                            |
| Scope of delivery                    | 1 x washbasin , 1 x concealed<br>ViFlow overflow with ceramic valve<br>cover                                            |
| Depth in mm                          | 470                                                                                                                     |
| Width in mm                          | 600                                                                                                                     |
| Height in mm                         | 164                                                                                                                     |
| Interior depth                       | 105                                                                                                                     |
| Collection                           | Finion                                                                                                                  |
| Suitable for                         | 3-hole mixer, Matching<br>Villeroy&Boch furniture                                                                       |
| Material                             | TitanCeram                                                                                                              |
| surface                              | glossy                                                                                                                  |
| Colour name                          | White Alpin CeramicPlus                                                                                                 |
| With overflow                        | Yes                                                                                                                     |
| Shape                                | Rectangle                                                                                                               |
| Colour designation                   | White Alpin                                                                                                             |
| Antibacterial surface (with AntiBac) | No                                                                                                                      |
| Easy surface cleaning (CeramicPlus)  | Yes                                                                                                                     |
| Number of tap holes punched through  | 1                                                                                                                       |
| Number of tap holes pre-drilled      | 2                                                                                                                       |
| Underside of washbasin               | ground                                                                                                                  |
| Number of bowls                      | 1                                                                                                                       |