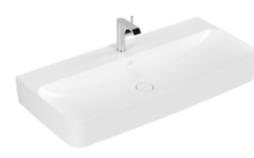

## FINION WASHBASIN RECTANGLE

## PRODUCT INFORMATION

| Article title                          | Villeroy & Boch Finion Washbasin,<br>1000 x 470 x 165 mm, Stone White<br>CeramicPlus, with concealed<br>overflow, ground |
|----------------------------------------|--------------------------------------------------------------------------------------------------------------------------|
| Article number                         | 41681BRW                                                                                                                 |
| Assembly / Assembly type               | wall-mounted                                                                                                             |
| Scope of delivery                      | 1 x washbasin , 1 x concealed<br>ViFlow overflow with ceramic valve<br>cover                                             |
| Depth in mm                            | 470                                                                                                                      |
| Width in mm                            | 1000                                                                                                                     |
| Height in mm                           | 165                                                                                                                      |
| Interior depth                         | 105                                                                                                                      |
| Collection                             | Finion                                                                                                                   |
| Suitable for                           | 3-hole mixer, Matching<br>Villeroy&Boch furniture                                                                        |
| Material                               | TitanCeram                                                                                                               |
| surface                                | matt                                                                                                                     |
| Colour name                            | Stone White CeramicPlus                                                                                                  |
| With overflow                          | Yes                                                                                                                      |
| Shape                                  | Rectangle                                                                                                                |
| Colour designation                     | Stone White                                                                                                              |
| Antibacterial surface (with AntiBac)   | No                                                                                                                       |
| Easy surface cleaning<br>(CeramicPlus) | Yes                                                                                                                      |
| Number of tap holes punched through    | 1                                                                                                                        |
| Number of tap holes pre-drilled        | 2                                                                                                                        |
| Underside of washbasin                 | ground                                                                                                                   |
| Number of bowls                        | 1                                                                                                                        |