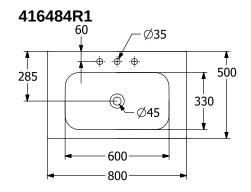

|
| Easy surface cleaning (CeramicPlus)  | Yes                                                                                                                              |
| Number of tap holes punched through  | 1                                                                                                                                |
| Underside of washbasin               | unground                                                                                                                         |
| Number of bowls                      | 1                                                                                                                                |

## TECHNICAL DRAWINGS