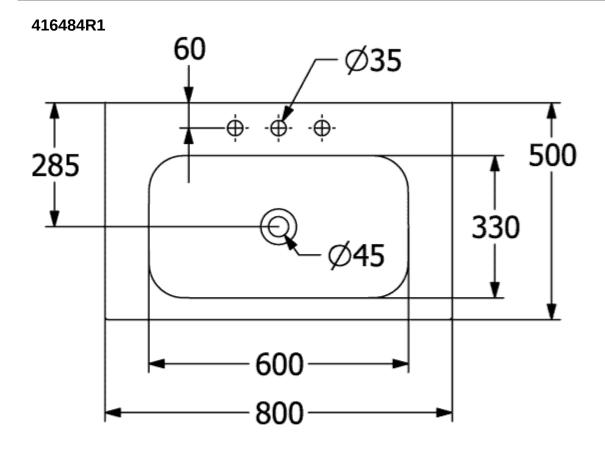

|
| Easy surface cleaning (CeramicPlus)  | Yes                                                                                                                              |
| Number of tap holes punched through  | 1                                                                                                                                |
| Underside of washbasin               | unground                                                                                                                         |
| Number of bowls                      | 1                                                                                                                                |

## TECHNICAL DRAWINGS