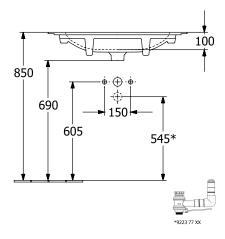

|
| Easy surface cleaning (CeramicPlus)  | Yes                                                                                                                              |
| Number of tap holes punched through  | 1                                                                                                                                |
| Underside of washbasin               | unground                                                                                                                         |
| Number of bowls                      | 1                                                                                                                                |

## TECHNICAL DRAWINGS