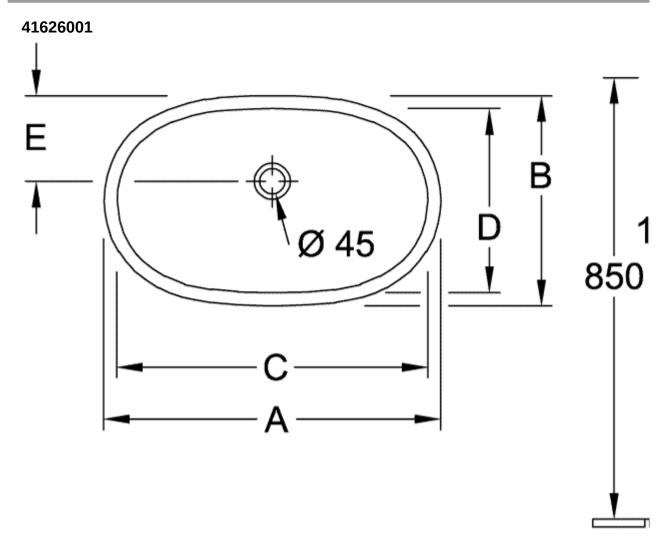

## TECHNICAL DRAWINGS

|         |     |     |     |     |     | M   |     |
|---------|-----|-----|-----|-----|-----|-----|-----|
| 4162 60 |     |     |     |     |     |     |     |
| 4162 50 | 580 | 370 | 530 | 320 | 145 | 200 | 150 |