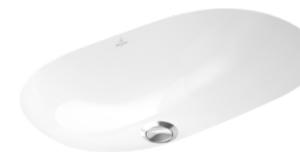

## PRODUCT INFORMATION

| Article title                          | Villeroy & Boch O.novo<br>Undercounter washbasin, 600 x 350<br>x 208 mm, White Alpin, with<br>overflow                                                                                                             |
|----------------------------------------|--------------------------------------------------------------------------------------------------------------------------------------------------------------------------------------------------------------------|
| Article number                         | 41626001                                                                                                                                                                                                           |
| Assembly / Assembly type               | Undercounter                                                                                                                                                                                                       |
| Assembly instructions                  | the hole for the washbasin can only<br>be cut out using the original<br>washbasin because tolerances of<br>several millimetres are possible,<br>installation possible in natural stone<br>and laminate countertops |
| Scope of delivery                      | 1 x undercounter washbasin , 1 x fastening set                                                                                                                                                                     |
| Depth in mm                            | 350                                                                                                                                                                                                                |
| Width in mm                            | 600                                                                                                                                                                                                                |
| Height in mm                           | 208                                                                                                                                                                                                                |
| Interior depth                         | 150                                                                                                                                                                                                                |
| Collection                             | O.novo                                                                                                                                                                                                             |
| Material                               | Sanitary ceramics                                                                                                                                                                                                  |
| surface                                | glossy                                                                                                                                                                                                             |
| Colour name                            | White Alpin                                                                                                                                                                                                        |
| With overflow                          | Yes                                                                                                                                                                                                                |
| Shape                                  | Oval                                                                                                                                                                                                               |
| Colour designation                     | White Alpin                                                                                                                                                                                                        |
| Antibacterial surface (with AntiBac)   | No                                                                                                                                                                                                                 |
| Easy surface cleaning<br>(CeramicPlus) | No                                                                                                                                                                                                                 |
| Number of bowls                        | 1                                                                                                                                                                                                                  |