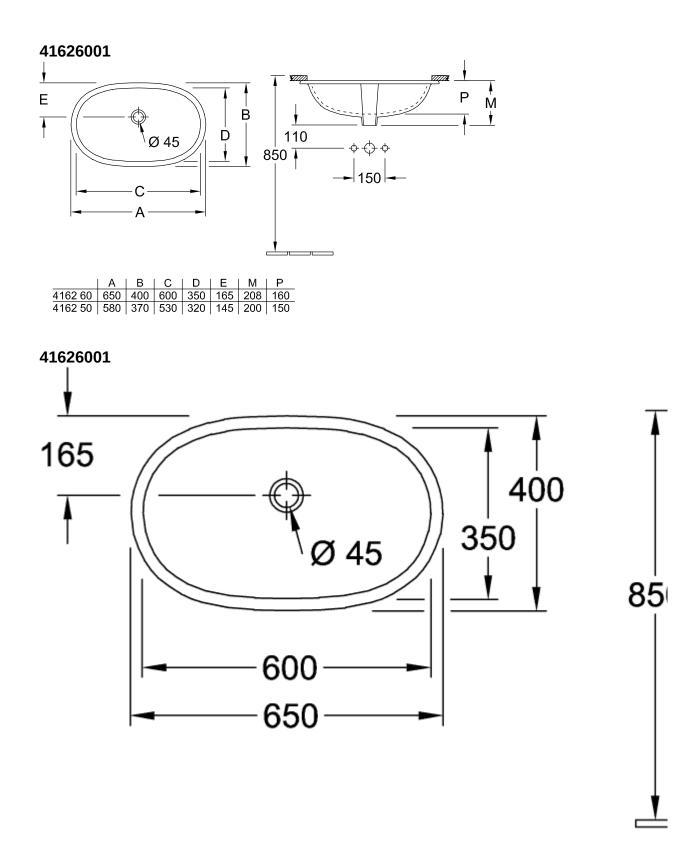

## TECHNICAL DRAWINGS

|         |     |     |     |     |     | M   |     |
|---------|-----|-----|-----|-----|-----|-----|-----|
| 4162 60 |     |     |     |     |     |     |     |
| 4162 50 | 580 | 370 | 530 | 320 | 145 | 200 | 150 |