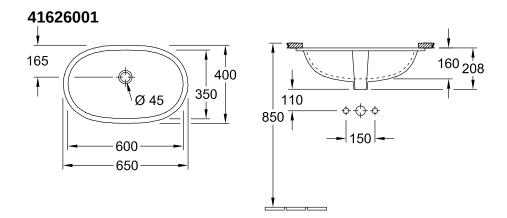

## TECHNICAL DRAWINGS

|         |     |     |     |     |     | M   |     |
|---------|-----|-----|-----|-----|-----|-----|-----|
| 4162 60 |     |     |     |     |     |     |     |
| 4162 50 | 580 | 370 | 530 | 320 | 145 | 200 | 150 |