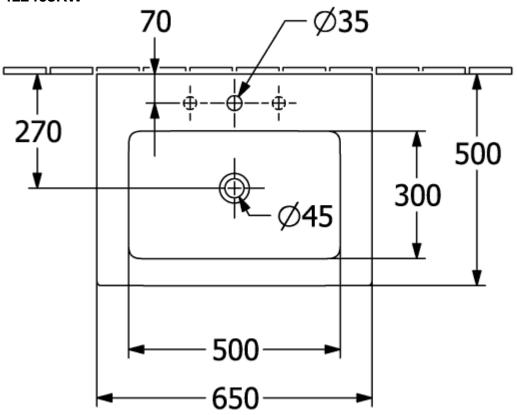

| matt<br>Stone White CeramicPlus<br>Yes<br>Rectangle<br>Stone White                                        |
| surface<br>Colour name<br>With overflow<br>Shape<br>Colour designation<br>Antibacterial surface (with<br>AntiBac)<br>Easy surface cleaning                                                 | matt<br>Stone White CeramicPlus<br>Yes<br>Rectangle<br>Stone White<br>No                                  |
| surface<br>Colour name<br>With overflow<br>Shape<br>Colour designation<br>Antibacterial surface (with<br>AntiBac)<br>Easy surface cleaning<br>(CeramicPlus)<br>Number of tap holes punched | matt<br>Stone White CeramicPlus<br>Yes<br>Rectangle<br>Stone White<br>No                                  |

## **TECHNICAL DRAWINGS**