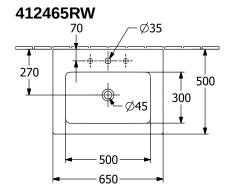

| matt<br>Stone White CeramicPlus<br>Yes<br>Rectangle<br>Stone White                                        |
| surface<br>Colour name<br>With overflow<br>Shape<br>Colour designation<br>Antibacterial surface (with<br>AntiBac)<br>Easy surface cleaning                                                 | matt<br>Stone White CeramicPlus<br>Yes<br>Rectangle<br>Stone White<br>No                                  |
| surface<br>Colour name<br>With overflow<br>Shape<br>Colour designation<br>Antibacterial surface (with<br>AntiBac)<br>Easy surface cleaning<br>(CeramicPlus)<br>Number of tap holes punched | matt<br>Stone White CeramicPlus<br>Yes<br>Rectangle<br>Stone White<br>No                                  |

## **TECHNICAL DRAWINGS**