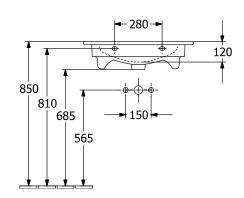

## PRODUCT INFORMATION

| Article title                                                                                                                                                                              | Villeroy & Boch Venticello<br>Washbasin, 655 x 500 x 170 mm,<br>Stone White CeramicPlus, with<br>overflow |
|--------------------------------------------------------------------------------------------------------------------------------------------------------------------------------------------|-----------------------------------------------------------------------------------------------------------|
| Article number                                                                                                                                                                             | 412465RW                                                                                                  |
| Assembly / Assembly type                                                                                                                                                                   | wall-mounted                                                                                              |
| Scope of delivery                                                                                                                                                                          | 1 x washbasin                                                                                             |
| Depth in mm                                                                                                                                                                                | 500                                                                                                       |
| Width in mm                                                                                                                                                                                | 655                                                                                                       |
| Height in mm                                                                                                                                                                               | 170                                                                                                       |
| Interior depth                                                                                                                                                                             | 120                                                                                                       |
| Collection                                                                                                                                                                                 | Venticello                                                                                                |
| Suitable for                                                                                                                                                                               | 3-hole mixer, Matching<br>Villeroy&Boch furniture                                                         |
|                                                                                                                                                                                            |                                                                                                           |
| Material                                                                                                                                                                                   | Sanitary ceramics                                                                                         |
| Material<br>surface                                                                                                                                                                        | Sanitary ceramics matt                                                                                    |
|                                                                                                                                                                                            |                                                                                                           |
| surface                                                                                                                                                                                    | matt                                                                                                      |
| surface<br>Colour name                                                                                                                                                                     | matt<br>Stone White CeramicPlus                                                                           |
| surface<br>Colour name<br>With overflow                                                                                                                                                    | matt<br>Stone White CeramicPlus<br>Yes                                                                    |
| surface<br>Colour name<br>With overflow<br>Shape                                                                                                                                           | matt<br>Stone White CeramicPlus<br>Yes<br>Rectangle                                                       |
| surface<br>Colour name<br>With overflow<br>Shape<br>Colour designation<br>Antibacterial surface (with                                                                                      | matt<br>Stone White CeramicPlus<br>Yes<br>Rectangle<br>Stone White                                        |
| surface<br>Colour name<br>With overflow<br>Shape<br>Colour designation<br>Antibacterial surface (with<br>AntiBac)<br>Easy surface cleaning                                                 | matt<br>Stone White CeramicPlus<br>Yes<br>Rectangle<br>Stone White<br>No                                  |
| surface<br>Colour name<br>With overflow<br>Shape<br>Colour designation<br>Antibacterial surface (with<br>AntiBac)<br>Easy surface cleaning<br>(CeramicPlus)<br>Number of tap holes punched | matt<br>Stone White CeramicPlus<br>Yes<br>Rectangle<br>Stone White<br>No                                  |

## **TECHNICAL DRAWINGS**